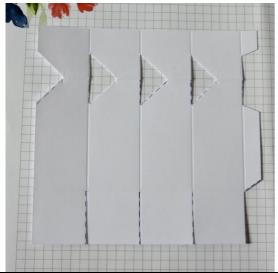

#### Photo 1

- Fold and burnish all of the score lines on the card for the box
- Add pencil marks in the middle of the 2<sup>nd</sup> horizontal score line from the top (with the skinny panel at the right). The mid points are at 3/4", 2-1/4", 3-3/4" & 5-1/4" from the left (see photo 1)
- Fold the card along the 2<sup>nd</sup> horizontal line that you've just marked (see photo 2)
- Use your pencil marks to cut the diagonal lines and vertical score lines at the top in Photo 2. You'll be going through 2 layers of card for these lines.
- Cut all the other dashed lines you see in Photo 2 to create the tabs for the side and bottom
- Unfold the top section and your card should now look like Photo 3