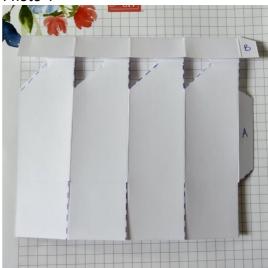

#### Photo 1

- Fold and burnish all of the score lines on the card for the box
- Add pencil marks in the middle of the 2<sup>nd</sup> horizontal score line from the top (with the skinny panel at the right). The mid points are at 3/4", 2-1/4", 3-3/4" & 5-1/4" from the left (see photo 1)
- Fold the card along the 2<sup>nd</sup> horizontal line that you've just marked (see photo 2)
- Use your pencil marks to cut the diagonal lines and vertical score lines at the top in Photo 2. You'll be going through 2 layers of card for these lines.
- Cut all the other dashed lines you see in Photo 2 to create the tabs for the side and bottom
- Unfold the top section and your card should now look like Photo 3

### Photo 2

- The top horizontal score line should be folded to the front as shown in Photo 4
- Now add the 4 larger pieces of designer series paper to the front 4 panels
- Then add the 4 smaller pieces of paper to the front of the folded over section, lining the edge of the paper to the bottom edge of the card
- Add glue to the side tab marked A and adhere to the back of the first panel
- Fold and glue the tabs to form the base of the box – make sure you fold the front one last for a neat finish
- Push the top section down to close the lid then add glue to the tab marked B and tuck it behind the first panel to join this section together
- Add your ribbon around the centre of the box
- Stamp your sentiment on the die cut provided
- Add the die cut frame and leaves with glue and then pop the sentiment piece up with dimensionals.
- Add embellishments as desired