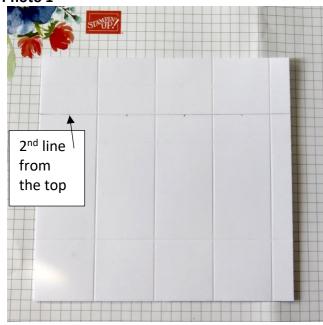

#### Photo 1

- Fold and burnish all of the score lines on the card for the box
- Add pencil marks in the middle of the 2<sup>nd</sup> horizontal score line from the top (with the skinny panel at the right). The mid points are at 3/4", 2-1/4", 3-3/4" & 5-1/4" from the left (see photo 1)
- Fold the card along the 2<sup>nd</sup> horizontal line that you've just marked (see photo 2)
- Use your pencil marks to cut the diagonal lines and vertical score lines at the top in Photo 2. You'll be going through 2 layers of card for these lines.
- Cut all the other dashed lines you see in Photo 2 to create the tabs for the side and bottom
- Unfold the top section and your card should now look like Photo 3