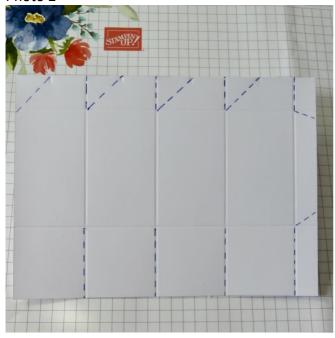

#### Photo 1

- Fold and burnish all of the score lines on the card for the box
- Add pencil marks in the middle of the 2<sup>nd</sup> horizontal score line from the top (with the skinny panel at the right). The mid points are at 3/4", 2-1/4", 3-3/4" & 5-1/4" from the left (see photo 1)
- Fold the card along the 2<sup>nd</sup> horizontal line that you've just marked (see photo 2)
- Use your pencil marks to cut the diagonal lines and vertical score lines at the top in Photo 2. You'll be going through 2 layers of card for these lines.
- Cut all the other dashed lines you see in Photo 2 to create the tabs for the side and bottom
- Unfold the top section and your card should now look like Photo 3

### Photo 2

- The top horizontal score line should be folded to the front as shown in Photo 4
- Now add the 4 larger pieces of designer series paper to the front 4 panels
- Then add the 4 smaller pieces of paper to the front of the folded over section, lining the edge of the paper to the bottom edge of the card
- Add glue to the side tab marked A and adhere to the back of the first panel
- Fold and glue the tabs to form the base of the box – make sure you fold the front one last for a neat finish
- Push the top section down to close the lid then add glue to the tab marked B and tuck it behind the first panel to join this section together
- Add your ribbon around the centre of the box
- Stamp your sentiment on the die cut provided
- Add the die cut frame and leaves with glue and then pop the sentiment piece up with dimensionals.
- Add embellishments as desired