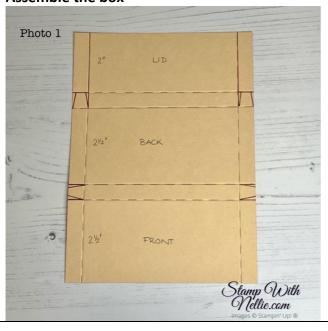

#### Assemble the box

- Fold and burnish the score lines on the card for the box. These are shown as dashed pencil lines in Photo 1
- cut along the red solid lines shown in Photo 1
  be aware that the tab beside the lid faces in a different direction to normal
- add glue to the tabs marked with an X in photo 2 and adhere them to the parts marked with an X in photo 3
- add glue to the tabs marked with an O in photo 3 and fold them around to form the sides of the box