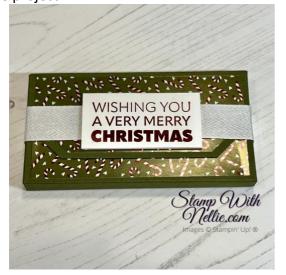

# **Shining Christmas Gift Box**

November 2023 in person & class in the mail instructions

#### Decorate the box

- OPTIONAL punch the 2 bottom corners of the lid, the smaller piece of DSP and the larger piece of white card – see Photo 4
- glue your 2 larger pieces of Shining Christmas DSP to the front and back of the box
- glue the smaller piece of DSP and the larger piece of white card to the lid of the box
- Stamp one of the smaller pieces of white card (that doesn't have double-sided tape) with your chosen sentiment
- Place the other small piece of card with doublesided tape facing up on the front of your box
- wrap the white herringbone ribbon around the box, securing each end to the double-sided sticky tape
- put dimensionals on the back of the stamped label
- Place this directly over the card covering the ribbon ends