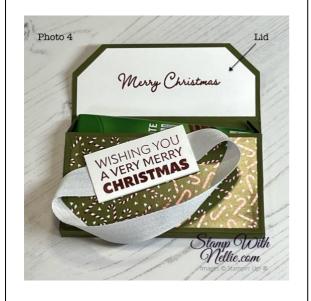

#### Decorate the box

- OPTIONAL punch the 2 bottom corners of the lid, the smaller piece of DSP and the larger piece of white card – see Photo 4
- glue your 2 larger pieces of Shining Christmas DSP to the front and back of the box
- glue the smaller piece of DSP and the larger piece of white card to the lid of the box
- Stamp one of the smaller pieces of white card (that doesn't have double-sided tape) with your chosen sentiment
- Place the other small piece of card with doublesided tape facing up on the front of your box
- wrap the white herringbone ribbon around the box, securing each end to the double-sided sticky tape
- put dimensionals on the back of the stamped label
- Place this directly over the card covering the ribbon ends