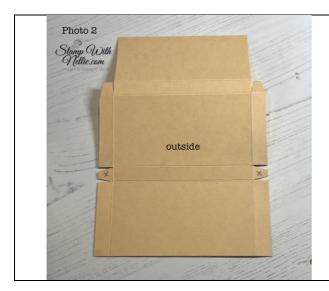

#### Assemble the box

- Fold and burnish the score lines on the card for the box. These are shown as dashed pencil lines in Photo 1
- cut along the red solid lines shown in Photo 1
  be aware that the tab beside the lid faces in a different direction to normal
- add glue to the tabs marked with an X in photo 2 and adhere them to the parts marked with an X in photo 3
- add glue to the tabs marked with an O in photo 3 and fold them around to form the sides of the box