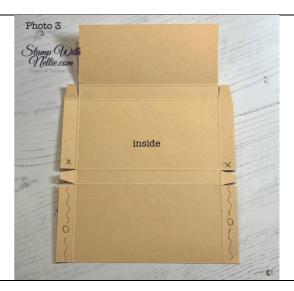

#### Assemble the box

- Fold and burnish the score lines on the card for the box. These are shown as dashed pencil lines in Photo 1
- cut along the red solid lines shown in Photo 1
  be aware that the tab beside the lid faces in a different direction to normal
- add glue to the tabs marked with an X in photo 2 and adhere them to the parts marked with an X in photo 3
- add glue to the tabs marked with an O in photo 3 and fold them around to form the sides of the box