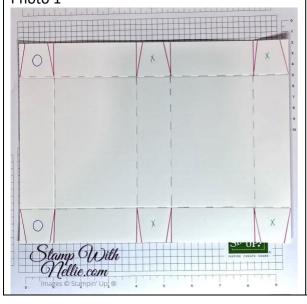

## Assemble the box

Photo 1

- Fold and burnish the score lines on the Basic White Thick card for the box. These are shown as dashed pencil lines in Photo 1
- cut along the red solid lines shown in Photo 1 for the box base
- add glue to the tabs of your box base section and fold them up. These are marked with an X in photo
- add glue to the tabs of your lid section. These are marked with an O in photo 1
- IMPORTANT STEP: place the box base on top of your lid while you fold up the sides and glue the tabs of your lid – this will make sure you get a good fitting lid.