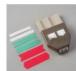

## Assemble the box

Photo 1

- Fold and burnish the score lines on the Basic White Thick card for the box. These are shown as dashed pencil lines in Photo 1
- cut along the red solid lines shown in Photo 1 for the box base
- add glue to the tabs of your box base section and fold them up. These are marked with an X in photo
- add glue to the tabs of your lid section. These are marked with an O in photo 1
- IMPORTANT STEP: place the box base on top of your lid while you fold up the sides and glue the tabs of your lid – this will make sure you get a good fitting lid.

### Decorate the box

- add a loop of ribbon to the front side panel of the box to make it easier to open
- glue your pieces of embossed Real Red card to the top and sides of your box
- punch a 2-3/8" circle from Basic White card
- punch a 2" circle from Real Red card
- stamp and punch your polar bear (or use one punched from the Beary Christmas DSP
- stamp your sentiment onto a 1" wide piece of white card with Real Red ink
- use the banner punch to cut the end of your sentiment piece then glue it to the top of the box
- glue your circles together and add them to the top of the box
- add your polar bear to the circle with dimensionals
- add some glitter sequins
- fill the box with your treats
- decide who to gift it to!