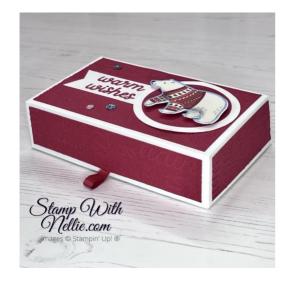

# Beary Christmas Hinged Gift Box

October 2023 in person class instructions

## Assemble the box

Photo 1

- Fold and burnish the score lines on the Basic White Thick card for the box. These are shown as dashed pencil lines in Photo 1
- cut along the red solid lines shown in Photo 1 for the box base
- add glue to the tabs of your box base section and fold them up. These are marked with an X in photo
- add glue to the tabs of your lid section. These are marked with an O in photo 1
- IMPORTANT STEP: place the box base on top of your lid while you fold up the sides and glue the tabs of your lid – this will make sure you get a good fitting lid.

### Decorate the box

- add a loop of ribbon to the front side panel of the box to make it easier to open
- glue your pieces of embossed Real Red card to the top and sides of your box
- punch a 2-3/8" circle from Basic White card
- punch a 2" circle from Real Red card
- stamp and punch your polar bear (or use one punched from the Beary Christmas DSP
- stamp your sentiment onto a 1" wide piece of white card with Real Red ink
- use the banner punch to cut the end of your sentiment piece then glue it to the top of the box
- glue your circles together and add them to the top of the box
- add your polar bear to the circle with dimensionals
- add some glitter sequins
- fill the box with your treats
- decide who to gift it to!