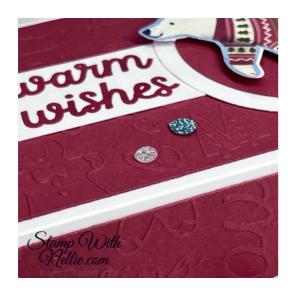

### Decorate the box

- add a loop of ribbon to the front side panel of the box to make it easier to open
- glue your pieces of embossed Real Red card to the top and sides of your box
- punch a 2-3/8" circle from Basic White card
- punch a 2" circle from Real Red card
- stamp and punch your polar bear (or use one punched from the Beary Christmas DSP
- stamp your sentiment onto a 1" wide piece of white card with Real Red ink
- use the banner punch to cut the end of your sentiment piece then glue it to the top of the box
- glue your circles together and add them to the top of the box
- add your polar bear to the circle with dimensionals
- add some glitter sequins
- fill the box with your treats
- decide who to gift it to!