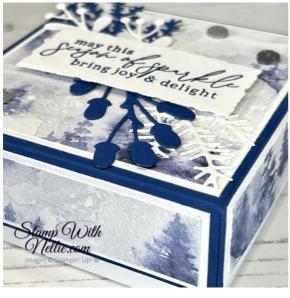

### Decorate the box

## Photo 3

- glue your pieces of Winter Meadow DSP to the pieces of white card
- glue the white card with DSP onto the top and 4 sides of your lid
- stamp your sentiment onto white card
- die cut your white card with a Deckled Rectangle die
- trim your Magical Meadow foliage die cuts down and arrange them and glue on top of
- cover the ends of your trimmed die cuts with your stamped sentiment label – use dimensionals to pop this up
- add some embellishments
- fill the box with 8 tea lights
- decide who to gift it to!