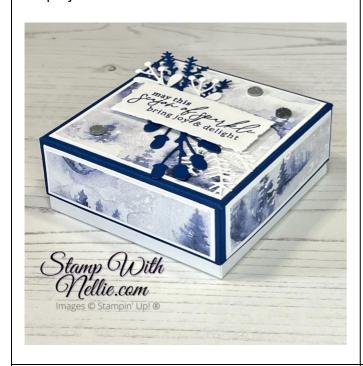

# Winter Meadow Lidded Gift Box

September 2023 in person class instructions

## The project:

## Photo 3

- glue your pieces of Winter Meadow DSP to the pieces of white card
- glue the white card with DSP onto the top and 4 sides of your lid
- stamp your sentiment onto white card
- die cut your white card with a Deckled Rectangle die
- trim your Magical Meadow foliage die cuts down and arrange them and glue on top of
- cover the ends of your trimmed die cuts with your stamped sentiment label – use dimensionals to pop this up
- add some embellishments
- fill the box with 8 tea lights
- decide who to gift it to!