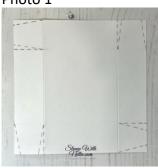

### Assemble the box

Photo 1

Photo 2

- Fold and burnish the score lines on the card for the box base and lid
- cut along the lines shown in Photo 1 for the box base
- your card should then look like Photo 2
- repeat this cutting for your box lid
- add glue to the tabs of your box base and fold them up
- add glue to the tabs of your lid
- place the box base on top of your lid while you fold up the sides and glue the tabs of your lid – this will make sure you get a good fitting lid.