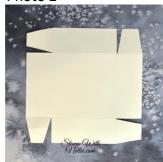

### Assemble the box

Photo 1

Photo 2

- Fold and burnish the score lines on the card for the box base and lid
- cut along the lines shown in Photo 1 for the box base
- your card should then look like Photo 2
- repeat this cutting for your box lid
- add glue to the tabs of your box base and fold them up
- add glue to the tabs of your lid
- place the box base on top of your lid while you fold up the sides and glue the tabs of your lid – this will make sure you get a good fitting lid.